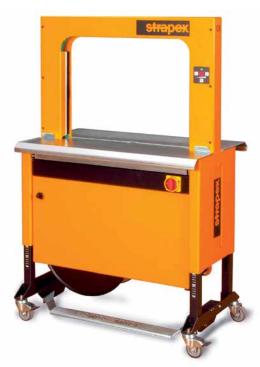

#### Model SMA 20

User friendly machine for various applications

Adjustable table height from 700–830 mm

Accurately adjustable strap tension from 5–450 N

Use of Polypropylene strap, widths from 9/12 mm

Fast and easy coil change

Mounted on castors and single phase electrical supply, affords maximum mobility

Simple to operate with fast strapping speed Cycle starts automatically when strap is inserted

**Versatile**For the daily shipping of single or collective packages. Also protects against pilferage.

Easy to maintain and energy saving Automatic motor shut off after each cycle

Clearly arranged control panel No overhanging operating functions