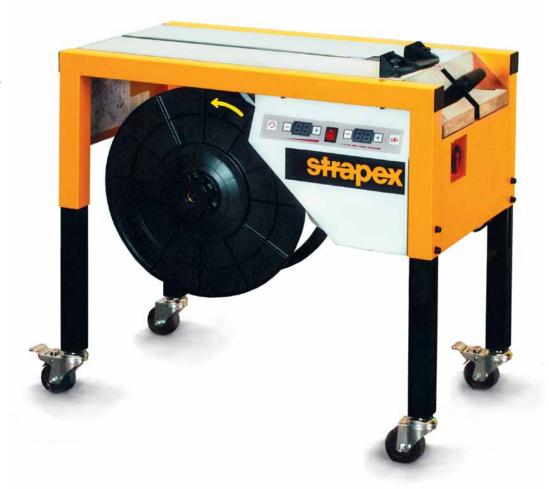

#### Model SMA 20

User friendly machine for various applications

Adjustable table height from 700–830 mm

Accurately adjustable strap tension from 5–450 N

Use of Polypropylene strap, widths from 9/12 mm

Fast and easy coil change

Mounted on castors and single phase electrical supply, affords maximum mobility

Simple to operate with fast strapping speed Cycle starts automatically when strap is inserted

**Versatile**For the daily shipping of single or collective packages. Also protects against pilferage.

Easy to maintain and energy saving Automatic motor shut off after each cycle

Clearly arranged control panel No overhanging operating functions