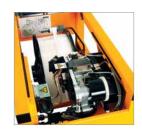

### High performance machine with 5 highlights

- Up to 70 cycles per minute
- Touch Panel: Strap tension easily adjustable
- Simple technology, few moving parts
- Constant strap tension for various products
- Simple coil change

Strap tension adjustable with press button