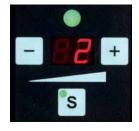

### High performance machine with 5 highlights

- Up to 70 cycles per minute
- Touch Panel: Strap tension easily adjustable
- Simple technology, few moving parts
- Constant strap tension for various products
- Simple coil change

Strap tension adjustable with press button