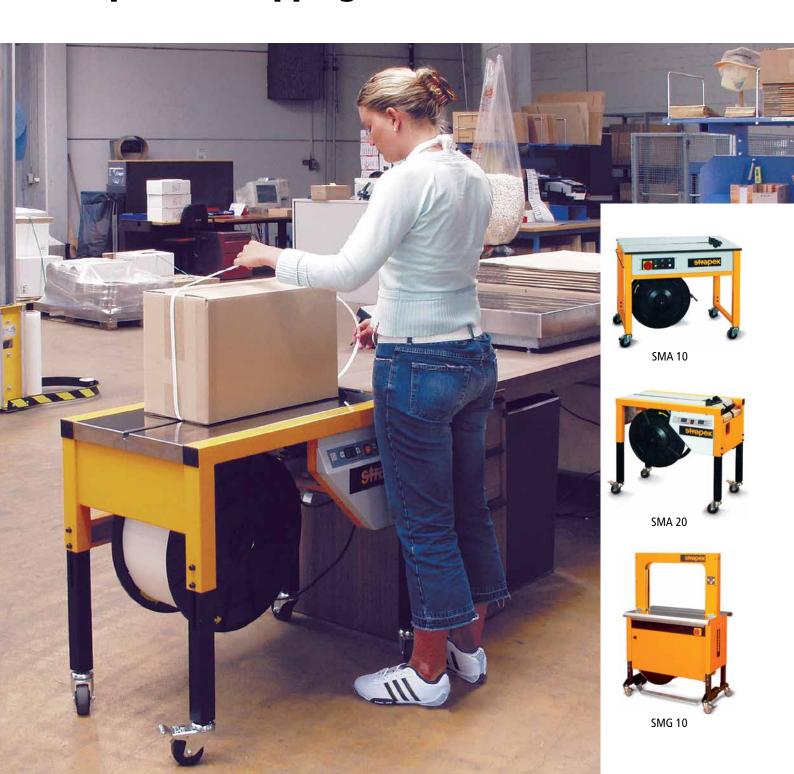

## For shipping departments with small to medium volume of packages

#### Model SMA 20

User friendly machine for various applications

Adjustable table height from 700–830 mm

Accurately adjustable strap tension from 5–450 N

Use of Polypropylene strap, widths from 9/12 mm

Fast and easy coil change

Mounted on castors and single phase electrical supply, affords maximum mobility

Simple to operate with fast strapping speed Cycle starts automatically when strap is inserted

**Versatile**For the daily shipping of single or collective packages. Also protects against pilferage.

Easy to maintain and energy saving Automatic motor shut off after each cycle

Clearly arranged control panel No overhanging operating functions

#### **Model SMA 10**

Economical alternative for shipping departments with small volume of packages