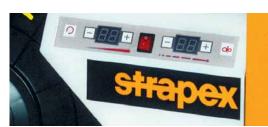

### High performance machine with 5 highlights

- Up to 70 cycles per minute
- Touch Panel: Strap tension easily adjustable
- Simple technology, few moving parts
- Constant strap tension for various products
- Simple coil change

Strap tension adjustable with press button