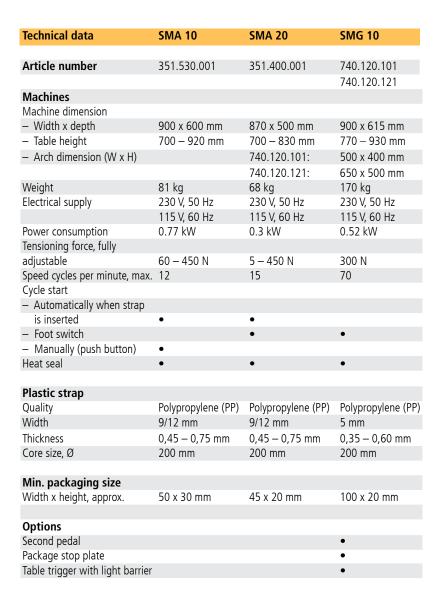

#### Model SMA 20

User friendly machine for various applications

Adjustable table height from 700–830 mm

Accurately adjustable strap tension from 5–450 N

Use of Polypropylene strap, widths from 9/12 mm

Fast and easy coil change

Mounted on castors and single phase electrical supply, affords maximum mobility

Simple to operate with fast strapping speed Cycle starts automatically when strap is inserted

**Versatile**For the daily shipping of single or collective packages. Also protects against pilferage.

Easy to maintain and energy saving Automatic motor shut off after each cycle

Clearly arranged control panel No overhanging operating functions

#### **Model SMA 10**

Economical alternative for shipping departments with small volume of packages

### High performance machine with 5 highlights

- Up to 70 cycles per minute
- Touch Panel: Strap tension easily adjustable
- Simple technology, few moving parts
- Constant strap tension for various products
- Simple coil change

Strap tension adjustable with press button