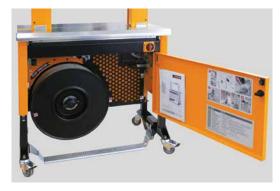

#### Model SMA 20

User friendly machine for various applications

Adjustable table height from 700–830 mm

Accurately adjustable strap tension from 5–450 N

Use of Polypropylene strap, widths from 9/12 mm

Fast and easy coil change

Mounted on castors and single phase electrical supply, affords maximum mobility

Simple to operate with fast strapping speed Cycle starts automatically when strap is inserted

**Versatile**For the daily shipping of single or collective packages. Also protects against pilferage.

Easy to maintain and energy saving Automatic motor shut off after each cycle

Clearly arranged control panel No overhanging operating functions